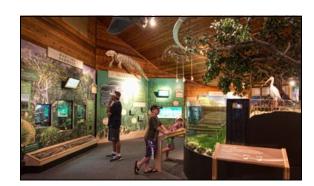

#### **Natural History Interpretive Exhibits:**

- Sea Turtle Tank Houses a resident loggerhead sea turtle
- Maritime Hammock/Terrestrial Animals Exhibit Houses snakes and land crabs
- Seagrass and Manatee Exhibit Boasts an actual manatee skeleton and live seagrass
- Beach and Dune Dynamics Exhibit Learn about out dynamic dunes
- Under the Sea Reef Room Aquarium and Exhibit An "underwater" experience
- Dolphins Exhibit Hear and see our native dolphins
- Sea Turtles Species Exhibit All the species that visit our beach
- Natural Communities Exhibit A look from land to sea
- Mangrove Aquarium and Exhibit A 3-D experience, 1900 gallon aquarium