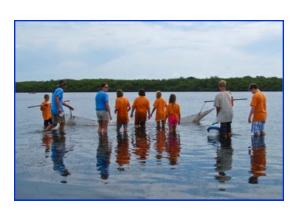

#### Additional Skills and Training Available:

Student Interns may receive training as nature center interpreters, animal care specialists, and nature walk interpreters, depending on time and interest. Interns may also participate in sea grass surveys, exotic plant removal, sea turtle nest surveys, assisting with turtle walks, habitat restoration and other species surveys or research, Facebook and web site posting.