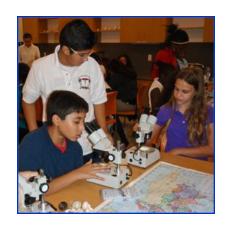

#### Pew Family Natural Science Education Center Experiential Science Education

The New Pew Family Natural Science Education Center:

- The Nature Classroom
- Education Gallery
- Discovery Lab
- Research Library

The Nature Classroom
Program provides
experiential
instruction and activities to
educate, excite and involve the
students in science.

The *Discovery Lab* provides
Park Specialists, Rangers,
Researchers, Interns and
Volunteers with a great
work and research facility.