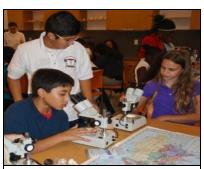

#### **Environmental Education/Science Education Program Student Internship**

Our programs are designed to meet the Florida Next Generation Science Standards for kindergarten through grade twelve. Each program combines nature exploration and age-appropriate hands-on experiences. We offer 10 different programs for public, charter and private schools in Palm Beach County Tuesday through Friday of each week.

#### Education Student Intern Training will include:

- A tour of MacArthur Beach State Park ecosystems and facilities.
- An understanding of Florida Next Generation Science Education Standards
- · An understanding of Education office procedures, scheduling procedures and facility use policies
- An understanding of registration procedures
- Writing of curriculum to meet the Florida Next Generation Science Standards
- Facilitation/instruction of the Natural Science Education Programs
- Working with and training volunteers/ Working with and training teachers